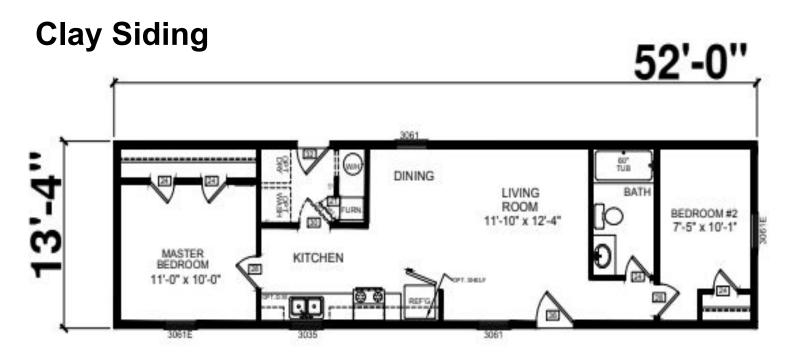

# DISPLAY MODEL FOR SALE

SN13200A - Redman Advantage - 14x52 2 bed 1 bath 728 sq ft

## **Home Features**

Vinyl Flooring Throughout
Creston Oak MDF Cabinets
18 Cu Ft Fridge
High Efficiency Gas Furnace
Deluxe Gas Stove
Dishwasher Installed
60" Walk In Shower
Ceiling Fan Installed
Upgraded Interior Doors
R-19 Sidewall Insulation
R-22 Roof Insulation
Architectural Shingles
Water Shut Off Valves
Raised Panel Shutters
Clay Vinyl Siding