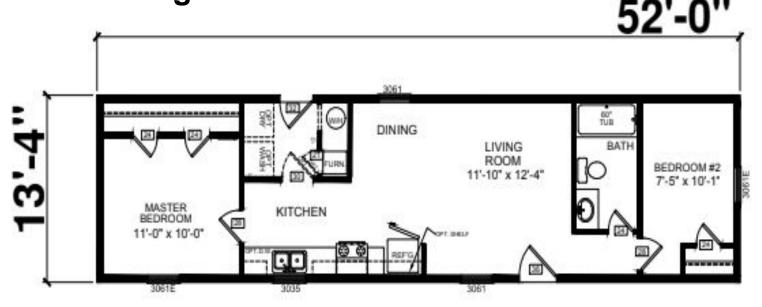

#### SN13200A - Redman Advantage - 14x52 2 bed 1 bath 728 sq ft

### **Home Features**

Vinyl Flooring Throughout Creston Oak MDF Cabinets 18 Cu Ft Fridge High Efficiency Gas Furnace Deluxe Gas Stove Dishwasher Installed 60" Walk In Shower Ceiling Fan Installed Upgraded Interior Doors R-19 Sidewall Insulation R-22 Roof Insulation Architectural Shingles Water Shut Off Valves Raised Panel Shutters Clay Vinyl Siding